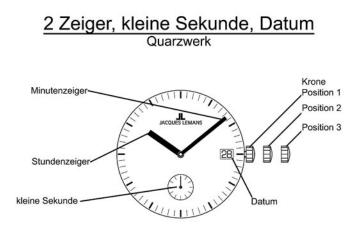

## JACQUES LEMANS

Position 1 • Grundstellung - keine Einstellmöglichkeit

Position 2 • Schnellkorrektur des Datums durch drehen der Krone im Uhrzeigersinn oder gegen den Uhrzeigersinn. (je nach Modell)

Position 3 • Einstellen der genauen Uhrzeit.

## ACHTUNG!

Nach Beendigung des Einstellvorgangs die Krone unbedingt wieder in Position 1 drücken (bzw. zu verschrauben bei dementsprechender Möglichkeit), um die Wasserdichtigkeit zu gewähren.

Position 1 • Initial position - no setting possible