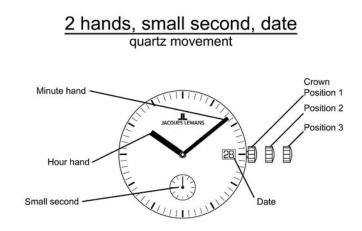

## ACHTUNG!

Nach Beendigung des Einstellvorgangs die Krone unbedingt wieder in Position 1 drücken (bzw. zu verschrauben bei dementsprechender Möglichkeit), um die Wasserdichtigkeit zu gewähren.

Position 1 • Initial position - no setting possible

Position 2 • Fast date correction by turning clockwise or counter clockwise (depending on type of movement)

Position 3 • Setting the exact time.

## ATTENTION!

After completing adjustment procedures, the crown must be pressed or screwed (if appropriate) to position 1 again to ensure that the watch is waterproof.